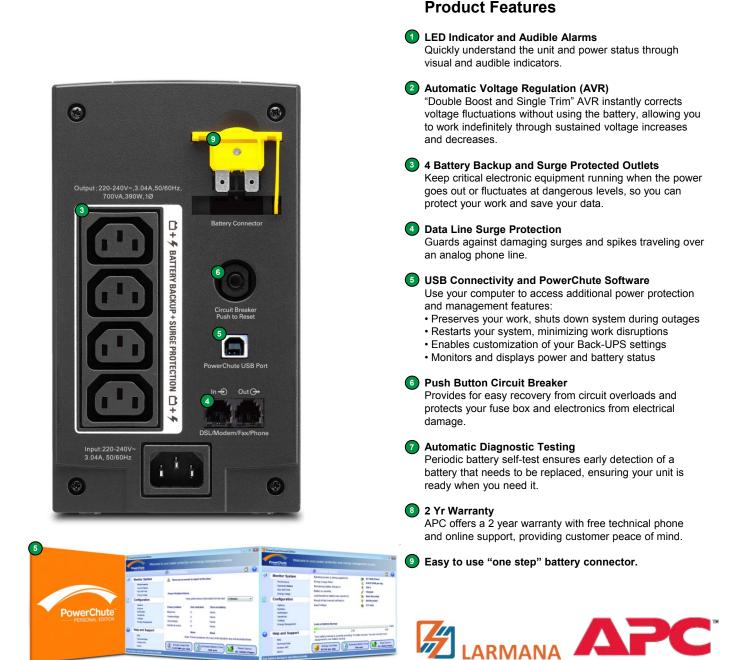

## Battery Backup Power and Surge Protection for Computers and Electronics

The Back-UPS 700 from APC by Schneider Electric powers your computer and electronic equipment during storms and outages. The BX700UI features Automatic Voltage Regulation (AVR). This feature instantly adjusts high and low voltage fluctuations to safe levels for connected electronics, saving battery power for when you need it most during storms and outages. Equipped with 4 IEC sockets, the 700 keeps your desktop computer, monitor or other critical devices (router, modem, television, etc.) running when the power goes out. Specifically designed for electronic equipment in harsh power environments, the Back-UPS 700 maximizes productivity and work efficiency while providing critical power during emergencies.

## **Back-UPS 700 Specifications**

|                                             | of opecifications                                                          |
|---------------------------------------------|----------------------------------------------------------------------------|
| Model Number                                | BX700UI                                                                    |
|                                             | Output                                                                     |
| Output Capacity                             | 700 VA / 390 Watts                                                         |
| Output Voltage / Frequency (On utility)     | 230V / 50/60 Hz +/-1 Hz                                                    |
| Output Voltage / Frequency (On battery)     | 230V +/-8%, 50 or 60 Hz +/-1 Hz (auto-sensing)                             |
| Output Connections                          | 4 IEC 320 C13 sockets<br>(all with battery backup and surge protection)    |
| Waveform Type                               | Stepped Approximation to Sine Wave                                         |
|                                             | Input                                                                      |
| Input Voltage / Frequency                   | 230V / 50/60 Hz +/-3Hz                                                     |
| Brownout transfer / Over-voltage transfer   | 140 VAC / 300 VAC                                                          |
| Input Connection                            | IEC-320 C14                                                                |
| Sur                                         | ge Protection                                                              |
| AC Power Surge Protection                   | All outlets                                                                |
| Data Line Surge Protection                  | RJ-11 Modem/Fax protection                                                 |
|                                             | Physical                                                                   |
| Unit Dimensions (H x W x D)                 | 200 x 115 x 256 mm                                                         |
| Unit Weight                                 | 6.0 Kg                                                                     |
| Shipping Dimensions (H x W x D)             | 275 x 295 x 340 mm                                                         |
| Shipping Weight                             | 6.5 Kg                                                                     |
| Color                                       | Black                                                                      |
|                                             | Battery                                                                    |
| Battery Type                                | Maintenance-free, sealed lead-acid battery, leak proof                     |
| Battery Size                                | 12 volt, 7.2 Ah                                                            |
| Recharge time to 90%                        | 6 hours                                                                    |
| Μ                                           | lanagement                                                                 |
| Alarms                                      | Visual (LED) and audible alarms                                            |
| Adjustable Sensitivity and Transfer Voltage | Low, Medium (default), High                                                |
| Auto-Shutdown Software                      | PowerChute Personal Edition<br>(Via USB interface. USB cable not included) |