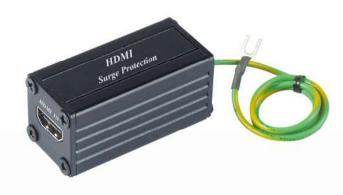

#### ITEM NO.: SP008 HDMI Surge Protector

Application for protects equipment from high voltage surges such as lightning strikes. UL grounding requirements for HDMI cable offer protection from hazardous voltages that may occur on the shielding. Because of the physical length of ground wires, UL grounding systems may appear as an open circuit to lightning caused, high frequency surges and provide no protection from these surges getting into a home and destroying your HDMI BD, HDMI monitor...etc HDMI equipments.

#### **SP008 HDMI Surge Protector**

- Provide protection for HDMI equipments.
- Support HDMI 1.4
- Compliant IEC61000-4-2,IEC61000-4-4,IEC61000-4-5
- Built in ES, EFT, Lightning protection.
- Reaction Speed : <1nS ∘</li>