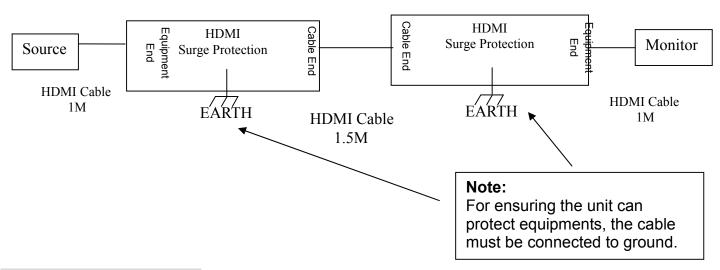

### **Installation View**

#### **Recommend Cable:**

- 1. Recommend use high quality HDMI 1.4 cable.
- 2. The HDMI cable between HDMI and SP008 (Equipment End) better to less 1M, protection performance will be better.

### **Caution:**

- 1. For ensuring the unit can protect equipments, the earth cable must be connected to ground. •
- 2. Based on 4K2K resolution, the HDMI cable must less 3.5M.
- 3. Based on 1080P resolution, the HDMI cable must less 5M  $_{\odot}$