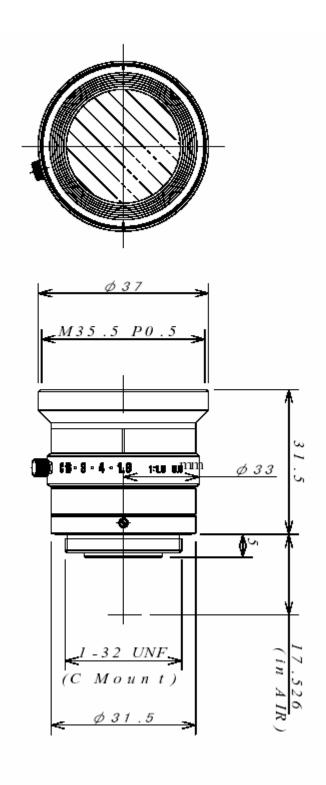

## **TAMRON** Machine Vision Lens (f=6.5mm)

| P/N                                                |       | 22HA                  |
|----------------------------------------------------|-------|-----------------------|
| CCD size                                           |       | 2/3"                  |
| Mount                                              |       | C mount               |
| Focal length                                       |       | 6.5mm                 |
| Aperture range                                     |       | 1.8 - Close           |
| Angle of View                                      | 2/3"  | 71.6 x 55.5           |
| (horizontal x vertical)                            | 1/2"  | 53.9 x 41.0           |
|                                                    | 1/3"  | 41.0 x 31.0           |
| Focusing range                                     |       | 1.5m-infinity         |
| Operation                                          | Focus |                       |
|                                                    | Iris  | Manual w/lock         |
| Filter size                                        |       | M35.5 P=0.5mm         |
| Back focus (in air)                                |       | 13.00mm               |
| Exit Pupil Position                                |       | -31.8mm               |
| 1st Optical Principal Point                        |       | 17.986mm              |
| 2 <sup>nd</sup> Optical Principal Point            |       | 6.397mm               |
| Distance between 1 <sup>st</sup> & 2 <sup>nd</sup> |       | 23.811mm              |
| Effective                                          | Front | 24.8mm                |
| Diameter                                           | Rear  | 10.8mm                |
| Optical Construction                               |       | 6 groups / 7 elements |
| Distortion                                         |       | -2.16%                |
| Optical Overall Length                             |       | 35.40mm               |
| Maximum Diameter                                   |       | 37mm                  |
| Weight                                             |       | 60g                   |
| Operating Temperature                              |       | -5 + 50C              |